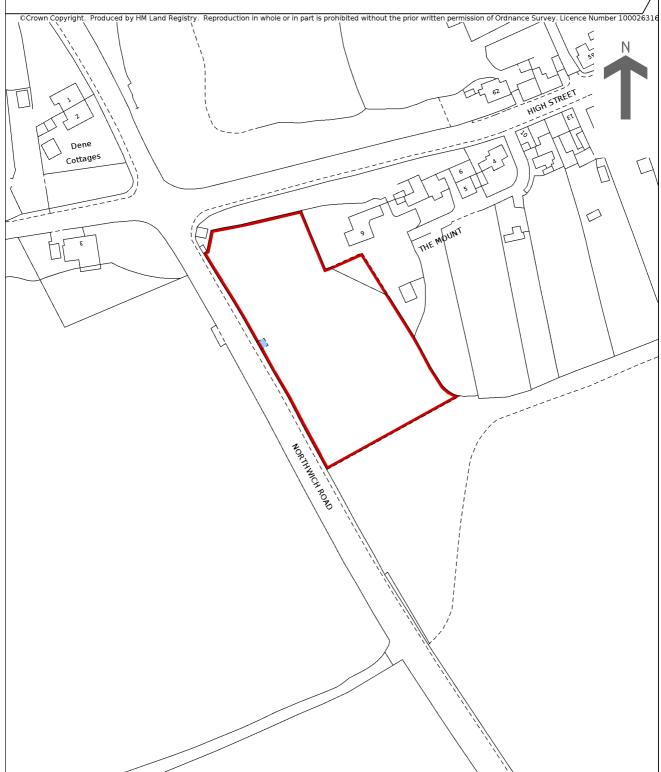

## HM Land Registry Current title plan

Title number CH522784
Ordnance Survey map reference SJ6677SW
Scale 1:1250 enlarged from 1:2500
Administrative area Cheshire West and
Chester

This is a print of the view of the title plan obtained from HM Land Registry showing the state of the title plan on 27 September 2023 at 12:04:25. This title plan shows the general position, not the exact line, of the boundaries. It may be subject to distortions in scale. Measurements scaled from this plan may not match measurements between the same points on the ground.