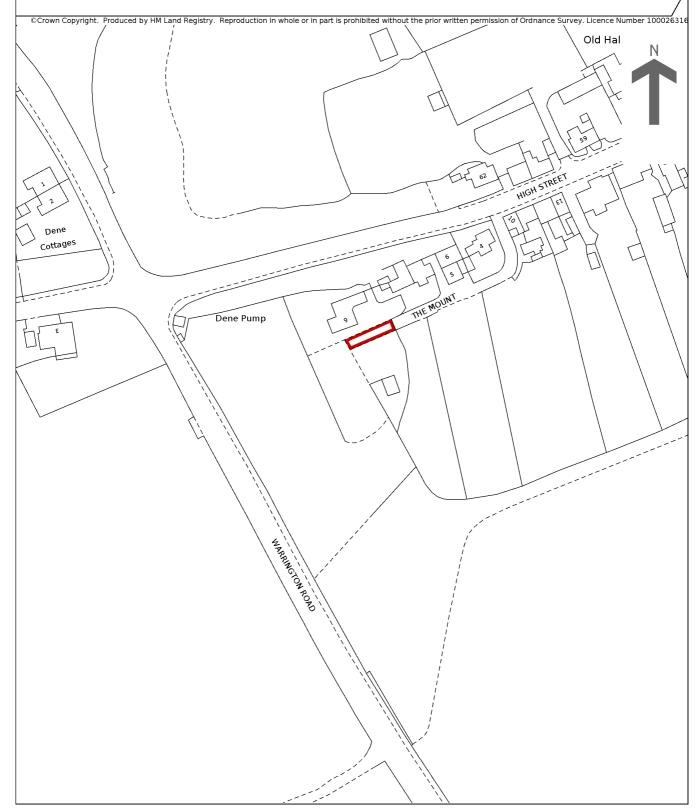

## HM Land Registry Current title plan

Title number CH564629
Ordnance Survey map reference SJ6677SW
Scale 1:1250 enlarged from 1:2500
Administrative area Cheshire West and
Chester

This is a print of the view of the title plan obtained from HM Land Registry showing the state of the title plan on 27 September 2023 at 12:06:59. This title plan shows the general position, not the exact line, of the boundaries. It may be subject to distortions in scale. Measurements scaled from this plan may not match measurements between the same points on the ground.