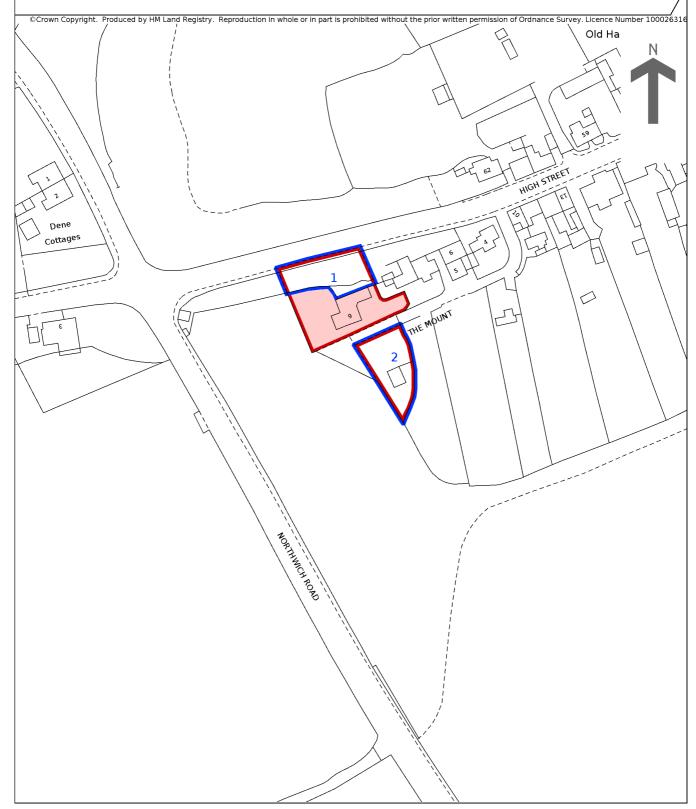

## HM Land Registry Current title plan

Title number CH528716
Ordnance Survey map reference SJ6677SW
Scale 1:1250 enlarged from 1:2500
Administrative area Cheshire West and
Chester

This is a print of the view of the title plan obtained from HM Land Registry showing the state of the title plan on 27 September 2023 at 12:07:56. This title plan shows the general position, not the exact line, of the boundaries. It may be subject to distortions in scale. Measurements scaled from this plan may not match measurements between the same points on the ground.